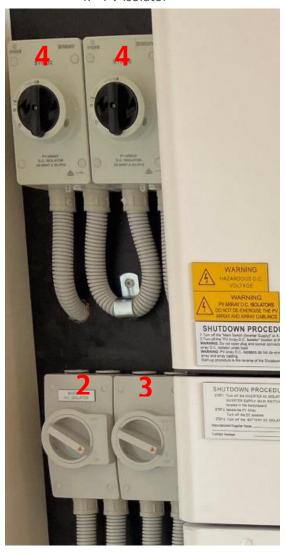

- 3. Turn off the switches in the following order:
  - 1. Battery Isolator

- 2. Grid Isolator
- 3. Backup Isolator
- 4. PV Isolator

4. Wait 30 Seconds.

- 5. Turn the switches back on in the following order:
  - 1. PV Isolator
  - 2. Grid Isolator
  - 3. Backup Isolator

4. Battery Isolator

6. Turn on the battery modules by pressing the battery's power button briefly.

7. Observe the lights on the top module, ensuring the device has reconnected to your Wi-Fi. This may take up to 5 minutes.