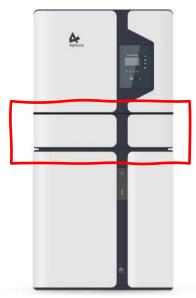

## Alpha ESS SMILE5 (V2) Shutdown and Startup Procedure

1. Pull the middle module cover off and then unclip (and open) the lever found on the right-hand side of the switch panel found behind.

2. Power off the battery modules by holding down the battery's power button found on the bottom module for 10 seconds.