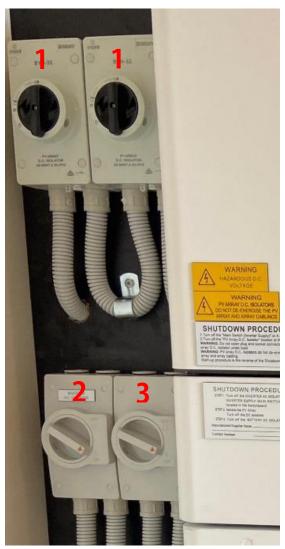

- 3. Turn off the switches in the following order:
  - 1. Battery Isolator

- 2. Grid Isolator
- 3. Backup Isolator
- 4. PV Isolator

4. Wait 30 Seconds.

- 5. Turn the switches back on in the following order:
  - 1. PV Isolator
  - 2. Grid Isolator
  - 3. Backup Isolator

4. Battery Isolator

6. Turn on the battery modules by pressing the battery's power button briefly.

7. Observe the lights on the top module, ensuring the device has reconnected to your Wi-Fi. This may take up to 5 minutes.