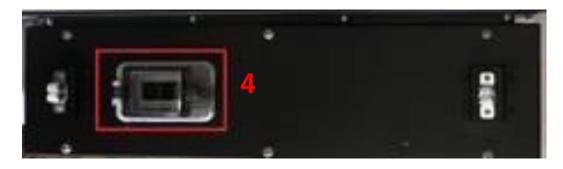

4. Battery Isolator

6. Turn on the battery modules by pressing the battery's power button briefly.

7. Observe the lights on the top module, ensuring the device has reconnected to your Wi-Fi. This may take up to 5 minutes.