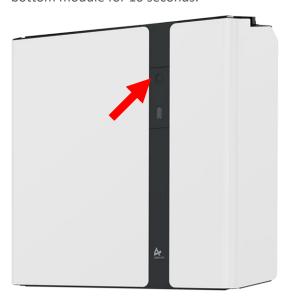

## Alpha ESS SMILE5 (V2) Shutdown and Startup Procedure

1. Pull the middle module cover off and then unclip (and open) the lever found on the right-hand side of the switch panel found behind.

2. Power off the battery modules by holding down the battery's power button found on the bottom module for 10 seconds.