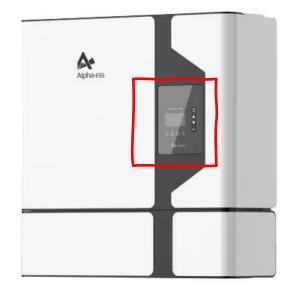

3. Power off the battery modules by holding down the battery's power button found on the bottom module for 5 seconds.

- 4. Wait 30 Seconds.
- 5. Turn the switches back on in the reverse order (Battery Isolator, PV, Backup, Grid).
- 6. Turn on the battery modules by pressing the battery's power button briefly.
- 7. Close the panel and replace the cover.
- 8. Observe the lights on the top module, ensuring the device has reconnected to your Wi-Fi. This may take up to 5 minutes.