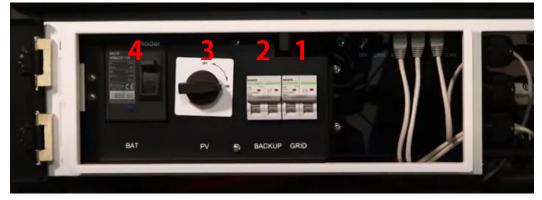

## Alpha ESS SMILE5 (V1) Shutdown and Startup Procedure

1. Pull the middle module cover off and then unclip (and open) the lever found on the righthand side of the switch panel found behind.

- 2. Turn off the switches in the following order:
  - 1. Grid
  - 2. Backup
  - 3. PV
  - 4. Battery Isolator