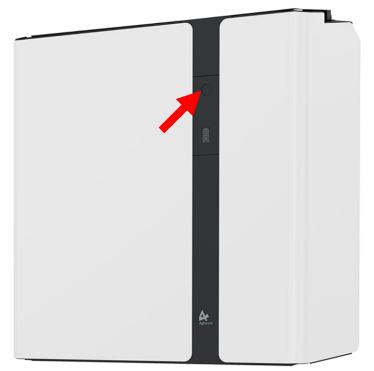

3. Power off the battery modules by holding down the battery's power button found on the bottom module for 5 seconds.

- 4. Wait 30 Seconds.
- 5. Turn the switches back on in the reverse order (Battery Isolator, PV, Backup, Grid).
- 6. Turn on the battery modules by pressing the battery's power button briefly.
- 7. Close the panel and replace the cover.
- 8. Observe the lights on the top module, ensuring the device has reconnected to your Wi-Fi. This may take up to 5 minutes.