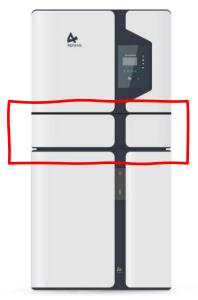

## Alpha ESS SMILE5 (V1) Shutdown and Startup Procedure

1. Pull the middle module cover off and then unclip (and open) the lever found on the righthand side of the switch panel found behind.

- 2. Turn off the switches in the following order:
  - 1. Grid
  - 2. Backup
  - 3. PV
  - 4. Battery Isolator