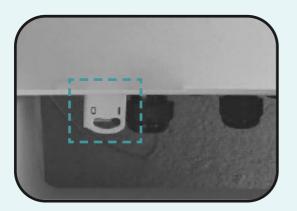

#### Power Off the Inverter

Turn your inverter switch to the OFF position. This switch will appear different depending on your model of inverter. Wait 60 seconds.