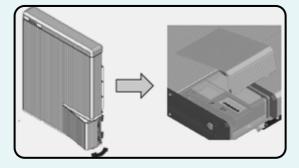

#### Power Off the Battery

| Ζ |  |
|---|--|
| J |  |

Remove the wiring box cover from the battery by unclipping the clasp at the rear.

**Repeat steps 1-4 in reverse** order. Ensure your battery's ON indicator is visible on the front of the device before turning the inverter back on.