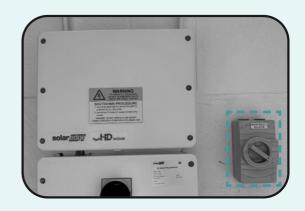

## INSTRUCTION MANUAL POWER OFF/ON INSTRUCTIONS SOLAREDGE INVERTER + LG BATTERY

### Powering Off the Inverter

#### Power Off the Inverter

Turn your inverter switch to the OFF position. This switch will appear different depending on your model of inverter. Wait 60 seconds.

# 2

Turn inverter supply OFF at the isolator switch and main switchboard.





#### Power Off the Battery

| Ζ |  |
|---|--|
| J |  |

Remove the wiring box cover from the battery by unclipping the clasp at the rear.





**Repeat steps 1-4 in reverse** order. Ensure your battery's ON indicator is visible on the front of the device before turning the inverter back on.