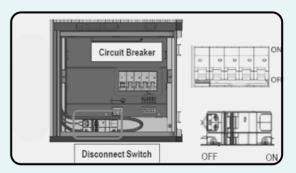

#### Power Off the Battery

| Ζ |  |
|---|--|
| J |  |

Remove the wiring box cover from the battery by unclipping the clasp at the rear.

**Repeat steps 1-4 in reverse** order. Ensure your battery's ON indicator is visible on the front of the device before turning the inverter back on.